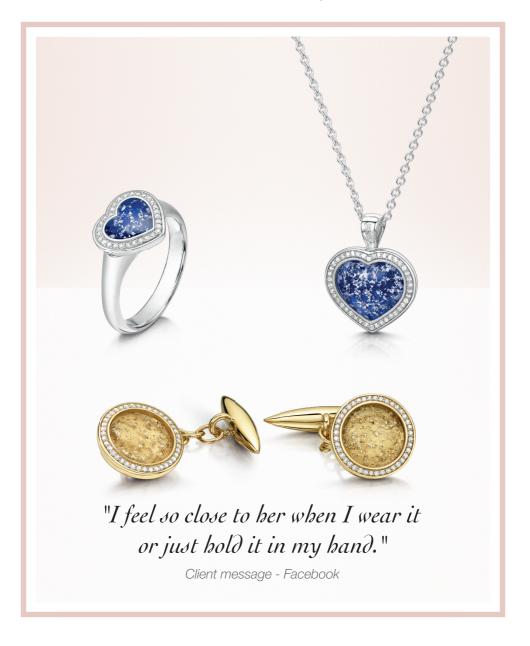

## Ashes into Glass® Jewellery

Ashes into Glass ® jewellery symbolises eternal love and togetherness. By wearing it or just holding it in your hand, you will connect with your loved one and share special moments together. Each item of jewellery tells a story that is deeply personal to you and will shine with its own character. It may remind you of a starry night sky, a wispy cloud up above, or maybe the ashes floating on a gentle breeze.

We create a one of a kind gemstone by layering the cremation ashes within 1100°c molten glass and coloured glass crystals. This unique stone is set into a beautifully crafted setting and will be a daily reminder and fitting tribute to the life of your loved one.

"The most wonderful jewellery I could ever wear." Client message - Facebook

f

We believe that the beauty of such important jewellery should endure to be passed down through generations. The patented process in which Ashes into Glass ® gemstones are made gives them rare qualities of beauty and durability. Multiple layers of molten, coloured and crystal glass together with the cremation ashes gives the stone a wonderful dimension and depth. They are toughened and require no special care to look as new. You can rest assured that your precious jewellery will last for many years to come, reflecting the timeless bond shared with your loved one. Our Maker's Mark "ASHES" gives you the assurance and peace of mind associated with genuine Ashes into Glass ® jewellery.

# Halo Collection

The Ashes into Glass ® Halo Collection is finished with certified real diamonds set into the border. Reflections of light bring the ashes centre stone alive and remind you that the spirit of your loved one lives in your heart.