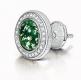

# Halo Collection

The Ashes into Glass ® Halo Collection is finished with certified real diamonds set into the border. Reflections of light bring the ashes centre stone alive and remind you that the spirit of your loved one lives in your heart.

True to our commitment to durability, each diamond is securely wax cast into the metal to guarantee an enduring sparkle.

Ashes into Glass ® jewellery bears our own makers mark "ASHES" which is your assurance of a genuine Ashes into Glass ® piece.

Rings are hand-made to fit your finger, we will supply a ring sizing gauge. Pendants come complete with an 18 inch hallmarked chain.

We have composed five colour tones in glass which beautifully complement the polished mount and the ashes of your loved one.