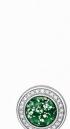

We have composed five colour tones in glass which beautifully complement the polished mount and the ashes of your loved one.

You can also choose to have a clear gemstone so the ashes will be visible against a backdrop of precious metal.

Rings are hand-made to fit your finger, we will supply a ring sizing gauge. Pendants come complete with an 18 inch hallmarked chain.

We have composed five colour tones in glass which beautifully complement the polished mount and the ashes of your loved one.