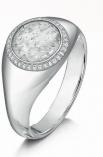

#### **Classic Signet Ring**

Hand-made to fit.

Sterling Silver - £345 9ct Gold - £495 9ct White Gold - £525

Stone size - 9mm

#### Halo Signet Ring

Hand-made to fit.

Sterling Silver - £445 9ct Gold - £745 9ct White Gold - £795

Stone size - 9mm