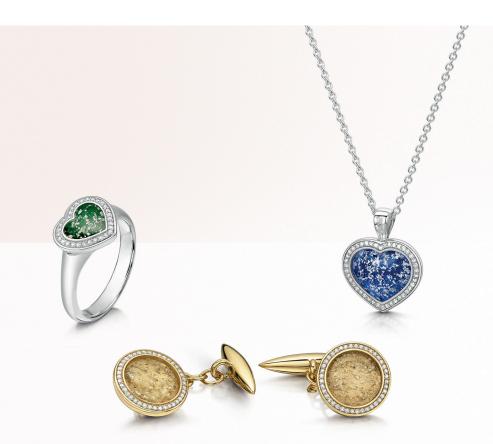

# Halo Collection

The Ashes into Glass ® Halo Collection is finished with certified real diamonds set into the border. Reflections of light bring the ashes centre stone alive and remind you that the spirit of your loved one lives in your heart.

True to our commitment to durability, each diamond is securely wax cast into the metal to guarantee an enduring sparkle.

Ashes into Glass ® jewellery bears our own makers mark "ASHES" which is your assurance of a genuine Ashes into Glass ® piece.

Rings are hand-made to fit your finger, we will supply a ring sizing gauge. Pendants come complete with an 18 inch hallmarked chain.

We have composed five colour tones in glass which beautifully complement the polished mount and the ashes of your loved one.

You can also choose to have no colour in the gemstone, the ashes will be visible against a backdrop of precious metal.