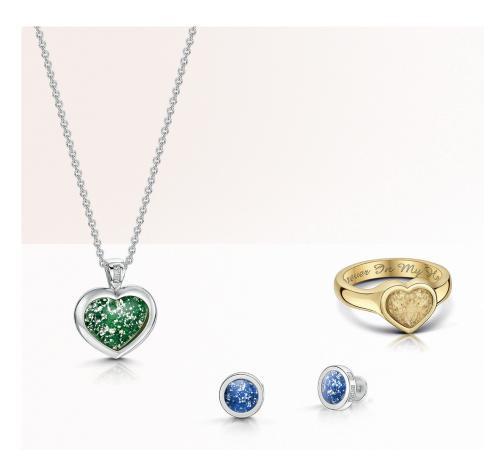

# Classic Collection

Our Classic Collection is designed with beauty and durability in mind, clean lines and a timeless style will carry the memory of your loved one for many years to come. The mounts are hand cast using one piece of precious metal with no weak joins or soldering, you can choose sterling silver, 9ct gold or 9ct white gold. Our gemstones are toughened, which means that the beauty of your Ashes into Glass ® jewellery will endure to be passed down through the generations.

#### Personal Engraving

Our jewellery collection is designed to hold an engraved personal message or phrase that is special to you.

Rings are hand-made to fit your finger, we will supply you with a ring sizing gauge. Pendants come complete with an 18 inch hallmarked chain.

We have composed five colour tones in glass which beautifully complement the polished mount and the ashes of your loved one.

You can also choose to have a clear gemstone so the ashes will be visible against a backdrop of precious metal.

#### Classic Round Pendant

18" chain included.

Sterling Silver - £245 9ct Gold - £475 9ct White Gold - £495

Stone size - 12mm

#### Classic Heart Ring

Hand-made to fit.

Sterling Silver - £325 9ct Gold - £475 9ct White Gold - £495

Stone size - 8mm

#### Classic Heart Pendant

18" chain included.

Sterling Silver - £295 9ct Gold - £495 9ct White Gold - £525

Stone size - 12mm

#### Classic Earrings

Priced per pair.

Sterling Silver - £195 9ct Gold - £345 9ct White Gold - £395

Stone size - 6mm