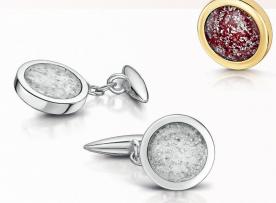

#### Classic Cufflinks

Priced per pair.

Sterling Silver - £395 9ct Gold - £795 9ct White Gold - £845

Stone size - 12mm

#### Halo Cufflinks

Priced per pair.

Sterling Silver - £545 9ct Gold - £1095 9ct White Gold - £1195

Stone size - 12mm