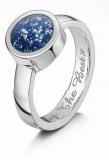

# Classic Collection

Our Classic Collection is designed with beauty and durability in mind, clean lines and a timeless style will carry the memory of your loved one for many years to come. The mounts are hand cast using one piece of precious metal with no weak joins or soldering, you can choose sterling silver, 9ct gold or 9ct white gold. Our gemstones are toughened, which means that the beauty of your Ashes into Glass ® jewellery will endure to be passed down through the generations.

#### Personal Engraving

Our jewellery collection is designed to hold an engraved personal message or phrase that is special to you.

Rings are hand-made to fit your finger, we will supply you with a ring sizing gauge. Pendants come complete with an 18 inch hallmarked chain.

We have composed five colour tones in glass which beautifully complement the polished mount and the ashes of your loved one.

You can also choose to have a clear gemstone so the ashes will be visible against a backdrop of precious metal.

#### Classic Tribute Ring

Hand-made to fit.

Sterling Silver - £295 9ct Gold - £445 9ct White Gold - £475

Stone size - 8mm