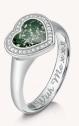

#### Halo Heart Ring

Hand-made to fit.

Sterling Silver - £425 9ct Gold - £725 9ct White Gold - £775

Stone size - 8mm

# Halo Collection

The Ashes into Glass ® Halo Collection is finished with certified real diamonds set into the border. Reflections of light bring the ashes centre stone alive and remind you that the spirit of your loved one lives in your heart.

Rings are hand-made to fit your finger, we will supply a ring sizing gauge. Pendants come complete with an 18 inch hallmarked chain.

We have composed five colour tones in glass which beautifully complement the polished mount and the ashes of your loved one.