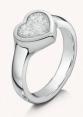

#### Classic Heart Ring

Hand-made to fit.

Sterling Silver - £325 9ct Gold - £475 9ct White Gold - £495

Stone size - 8mm

# Classic Collection

Our Classic Collection is designed with beauty and durability in mind, clean lines and a timeless style will carry the memory of your loved one for many years to come. The mounts are hand cast using one piece of precious metal with no weak joins or soldering, you can choose sterling silver, 9ct gold or 9ct white gold. Our gemstones are toughened, which means that the beauty of your Ashes into Glass ® jewellery will endure to be passed down through the generations.

Each gemstone is made in layers of molten coloured glass, loved ones ashes and liquid crystal glass using our patented process. The individual way in which the ashes settle in the stone mean that each one is completely unique, just as the life that it represents.