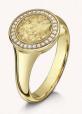

#### **Classic Signet Ring**

Hand-made to fit.

Sterling Silver - £345 9ct Gold - £495 9ct White Gold - £525

Stone size - 9mm

#### Halo Signet Ring

Hand-made to fit.

Sterling Silver - £445 9ct Gold - £745 9ct White Gold - £795

Stone size - 9mm