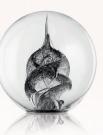

### Paperweight

Price £295

Diameter 85mm

# Memorial Paperweight

The Memorial Paperweight is jewellery for your home and a daily reminder that the memory of your loved one is with you. The design represents a spiritual embrace, the ashes and coloured glass crystals entwined together in a display of harmony.

Your paperweight will be delicately engraved underneath with a message personal to you and your loved one. This could be a cherished phrase, a line from a favourite song or a more traditional message such as their name and dates of life.

You have a choice of five classic colours or you can choose to have no colour