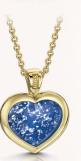

# Halo Collection

The Ashes into Glass ® Halo Collection is finished with certified real diamonds set into the border. Reflections of light bring the ashes centre stone alive and remind you that the spirit of your loved one lives in your heart.

Rings are hand-made to fit your finger, we will supply a ring sizing gauge. Pendants come complete with an 18 inch hallmarked chain.

We have composed five colour tones in glass which beautifully complement the polished mount and the ashes of your loved one.

You can also choose to have no colour in the gemstone, the ashes will be visible against a backdrop of precious metal.