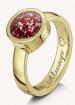

#### Classic Tribute Ring

Hand-made to fit.

Sterling Silver - £295 9ct Gold - £445 9ct White Gold - £475

Stone size - 8mm

#### Classic Heart Ring

Hand-made to fit.

Sterling Silver - £325 9ct Gold - £475 9ct White Gold - £495

Stone size - 8mm

#### **Classic Signet Ring**

Hand-made to fit.

Sterling Silver - £345 9ct Gold - £495 9ct White Gold - £525

Stone size - 9mm