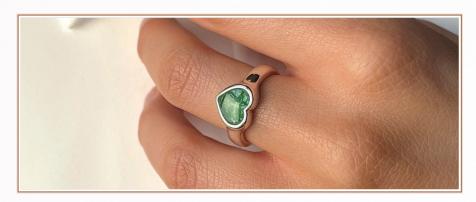

# Classic Collection

Our Classic Collection is designed with beauty and durability in mind, clean lines and a timeless style will carry the memory of your loved one for many years to come. The mounts are hand cast using one piece of precious metal with no weak joins or soldering, you can choose sterling silver, 9ct gold or 9ct white gold. Our gemstones are toughened, which means that the beauty of your Ashes into Glass ® jewellery will endure to be passed down through the generations.

Each gemstone is made in layers of molten coloured glass, loved ones ashes and liquid crystal glass using our patented process. The individual way in which the ashes settle in the stone mean that each one is completely unique, just as the life that it represents.

We have composed five colour tones in glass which beautifully complement the polished mount and the ashes of your loved one.

You can also choose to have a clear gemstone so the ashes will be visible against a backdrop of precious metal.