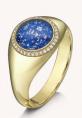

#### **Classic Signet Ring**

Hand-made to fit.

Sterling Silver - £345 9ct Gold - £495 9ct White Gold - £525

Stone size - 9mm

#### Halo Signet Ring

Hand-made to fit.

Sterling Silver - £445 9ct Gold - £745 9ct White Gold - £795

Stone size - 9mm