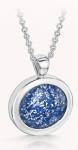

# Halo Collection

The Ashes into Glass ® Halo Collection is finished with certified real diamonds set into the border. Reflections of light bring the ashes centre stone alive and remind you that the spirit of your loved one lives in your heart.

True to our commitment to durability, each diamond is securely wax cast into the metal to guarantee an enduring sparkle.

Ashes into Glass ® jewellery bears our own makers mark "ASHES" which is your assurance of a genuine Ashes into Glass ® piece.

Rings are hand-made to fit your finger, we will supply a ring sizing gauge. Pendants come complete with an 18 inch hallmarked chain.

We have composed five colour tones in glass which beautifully complement the polished mount and the ashes of your loved one.