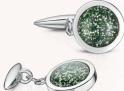

#### Halo Cufflinks

Priced per pair.

Sterling Silver - £545 9ct Gold - £1095 9ct White Gold - £1195

Stone size - 12mm

# Classic Collection

Our Classic Collection is designed with beauty and durability in mind, clean lines and a timeless style will carry the memory of your loved one for many years to come. The mounts are hand cast using one piece of precious metal with no weak joins or soldering, you can choose sterling silver, 9ct gold or 9ct white gold. Our gemstones are toughened, which means that the beauty of your Ashes into Glass ® jewellery will endure to be passed down through the generations.

Each gemstone is made in layers of molten coloured glass, loved ones ashes and liquid crystal glass using our patented process. The individual way in which the ashes settle in the stone mean that each one is completely unique, just as the life that it represents.