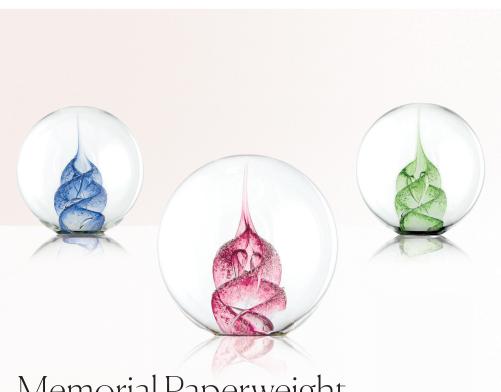

### Paperweight

Price £295

Diameter 85mm

# Memorial Paperweight

The Memorial Paperweight is jewellery for your home and a daily reminder that the memory of your loved one is with you. The design represents a spiritual embrace, the ashes and coloured glass crystals entwined together in a display of harmony.

Your paperweight will be delicately engraved underneath with a message personal to you and your loved one. This could be a cherished phrase, a line from a favourite song or a more traditional message such as their name and dates of life.

You have a choice of five classic colours or you can choose to have no colour