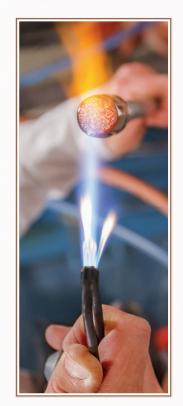

We create a one of a kind gemstone by layering the cremation ashes within 1100°c molten glass and coloured glass crystals. This unique stone is set into a beautifully crafted setting and will be a daily reminder and fitting tribute to the life of your loved one.

Each gemstone is made in layers of molten coloured glass, loved ones ashes and liquid crystal glass using our patented process. The individual way in which the ashes settle in the stone mean that each one is completely unique, just as the life that it represents.