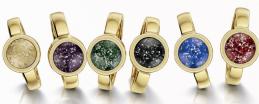

# Classic Collection

Our Classic Collection is designed with beauty and durability in mind, clean lines and a timeless style will carry the memory of your loved one for many years to come. The mounts are hand cast using one piece of precious metal with no weak joins or soldering, you can choose sterling silver, 9ct gold or 9ct white gold. Our gemstones are toughened, which means that the beauty of your Ashes into Glass ® jewellery will endure to be passed down through the generations.

Each gemstone is made in layers of molten coloured glass, loved ones ashes and liquid crystal glass using our patented process. The individual way in which the ashes settle in the stone mean that each one is completely unique, just as the life that it represents.

We have composed five colour tones in glass which beautifully complement the polished mount and the ashes of your loved one.

You can also choose to have a clear gemstone so the ashes will be visible against a backdrop of precious metal.