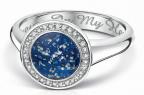

# Memorial Paperweight

The Memorial Paperweight is jewellery for your home and a daily reminder that the memory of your loved one is with you. The design represents a spiritual embrace, the ashes and coloured glass crystals entwined together in a display of harmony.

Your paperweight will be delicately engraved underneath with a message personal to you and your loved one. This could be a cherished phrase, a line from a favourite song or a more traditional message such as their name and dates of life.

You have a choice of five classic colours or you can choose to have no colour