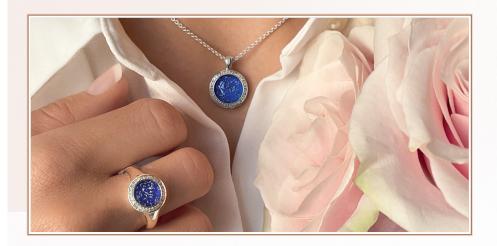

# Halo Collection

The Ashes into Glass ® Halo Collection is finished with certified real diamonds set into the border. Reflections of light bring the ashes centre stone alive and remind you that the spirit of your loved one lives in your heart.

Rings are hand-made to fit your finger, we will supply a ring sizing gauge. Pendants come complete with an 18 inch hallmarked chain.

We have composed five colour tones in glass which beautifully complement the polished mount and the ashes of your loved one.