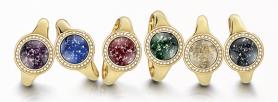

# Classic Collection

Our Classic Collection is designed with beauty and durability in mind, clean lines and a timeless style will carry the memory of your loved one for many years to come. The mounts are hand cast using one piece of precious metal with no weak joins or soldering, you can choose sterling silver, 9ct gold or 9ct white gold. Our gemstones are toughened, which means that the beauty of your Ashes into Glass ® jewellery will endure to be passed down through the generations.

Each gemstone is made in layers of molten coloured glass, loved ones ashes and liquid crystal glass using our patented process. The individual way in which the ashes settle in the stone mean that each one is completely unique, just as the life that it represents.

We have composed five colour tones in glass which beautifully complement the polished mount and the ashes of your loved one.

You can also choose to have a clear gemstone so the ashes will be visible against a backdrop of precious metal.