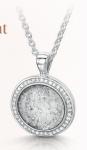

#### Halo Round Pendant

18" chain included.

Sterling Silver - £395 9ct Gold - £775 9ct White Gold - £795

Stone size - 11mm

# Halo Collection

The Ashes into Glass ® Halo Collection is finished with certified real diamonds set into the border. Reflections of light bring the ashes centre stone alive and remind you that the spirit of your loved one lives in your heart.

Rings are hand-made to fit your finger, we will supply a ring sizing gauge. Pendants come complete with an 18 inch hallmarked chain.

We have composed five colour tones in glass which beautifully complement the polished mount and the ashes of your loved one.