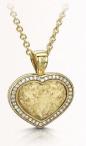

#### Classic Heart Ring

Hand-made to fit.

Sterling Silver - £325 9ct Gold - £475 9ct White Gold - £495

Stone size - 8mm

#### Classic Heart Pendant

18" chain included.

Sterling Silver - £295 9ct Gold - £495 9ct White Gold - £525

Stone size - 12mm