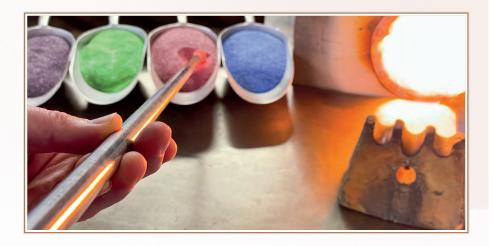

We create a one of a kind gemstone by layering the cremation ashes within 1100°c molten glass and coloured glass crystals. This unique stone is set into a beautifully crafted setting and will be a daily reminder and fitting tribute to the life of your loved one.

Each gemstone is made in layers of molten coloured glass, loved ones ashes and liquid crystal glass using our patented process. The individual way in which the ashes settle in the stone mean that each one is completely unique, just as the life that it represents.