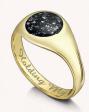

#### **Classic Signet Ring**

Hand-made to fit.

Sterling Silver - £345 9ct Gold - £495 9ct White Gold - £525

Stone size - 9mm

# Classic Collection

Our Classic Collection is designed with beauty and durability in mind, clean lines and a timeless style will carry the memory of your loved one for many years to come. The mounts are hand cast using one piece of precious metal with no weak joins or soldering, you can choose sterling silver, 9ct gold or 9ct white gold. Our gemstones are toughened, which means that the beauty of your Ashes into Glass ® jewellery will endure to be passed down through the generations.

Each gemstone is made in layers of molten coloured glass, loved ones ashes and liquid crystal glass using our patented process. The individual way in which the ashes settle in the stone mean that each one is completely unique, just as the life that it represents.