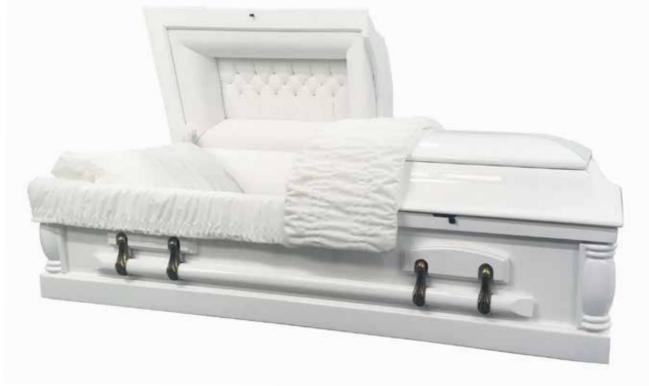

#### Childs Essence Casket

A solid paulownia casket in elegant white with a high gloss finish, the Essence comes with matching bar handles and a delicate white crepe interior.

#### Avialable in

2 ft 5" x 12" x 7" 4 ft 5" x 16" x 11" (picture below)