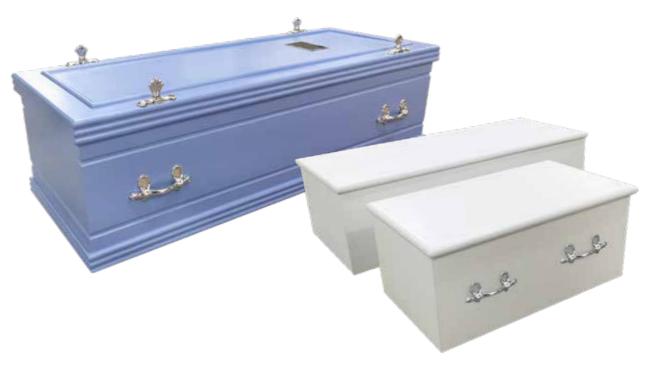

# Heartwood™ Preterm, Baby, Infant & Childs

Our child cribs, coffins and caskets are manufactured in veneered chipboard with moulds to base and lid. Can be fitted or unfitted. All FSC certified.

Infant & Childs Casket

In your choice of colour. Illustrated in blue.

W

Yellow

White

Р

В

STYLE INFANT & CHILDS PRETERM & BABY LENGTH WIDTH DEPTH Pre Term No 12 Inches 6.5 Inches 5.5 Inches 9.5 Inches Baby No Yes 22 Inches 5.5 Inches Infant Yes No 24 Inches 10 Inches 9 Inches Yes No 30 Inches 10 Inches Infant 9 Inches Infant Yes No 36 Inches 13 Inches 10 Inches Yes No 42 inches Infant 13 inches 10 inches Child No 48 inches Yes 15 inches 11 inches Child No 54 inches 15 inches 11 inches

Available in white only.