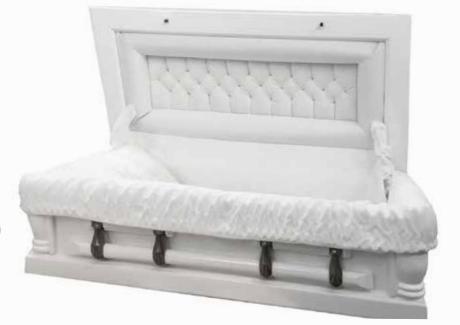

#### Childs Essence Casket

A solid paulownia casket in elegant white with a high gloss finish, the Essence comes with matching bar handles and a delicate white crepe interior.

#### Avialable in

2 ft 5" x 12" x 7" 4 ft 5" x 16" x 11" (picture below)