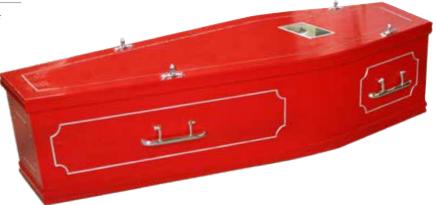

t coffins.

For oversized, specials and all bespoke cribs please contact us.

Baby - 12"x6"x6" / 18"x9"x8" / 24"x10"9"

Infant - 30"x10"x9" / 36"x14"x10"

Child - 42"x15"x10" / 48"x15"x11" / 54"x16"x11" / 60"x16"x11"

### Hey Diddle Diddle



Noah's Ark







6





Our glitter cribs offer one last chance to sparkle. They are made from MDF covered with diamond glitter paper. Sizing as per Reflections on page 6.

\*Please note that colours are presented for illustrative purposes only.\*

#### Glitter Cribs

With both a striking visual appearance and textural surface. Pictured in Green and Red.





# Childs Coffins

### Child's Reflections® - My Robot

Any customised design can be created in our childs range.



### Child's Oxford

Illustrated in red. Any choice of colour is available.





### Child's Deep Panel Engraving

Can include a name on the sides of the coffin. Engravings are electronically proofed before committing to manufacture.

Any choice of colour is available as above.



| Style  | Coffin Shape | Crib or Casket | Length    | Width     | Depth     |
|--------|--------------|----------------|-----------|-----------|-----------|
| Childs | No           | Yes            | 42 Inches | 13 Inches | 10 Inches |
|        | No           | Yes            | 48 Inches | 15 Inches | 11 Inches |
|        | Yes          | Yes            | 54 Inches | 15 Inches | 11 Inches |
|        | Yes          | Yes            | 60 Inches | 16 Inches | 11 Inches |



# Heartwood™ Preterm, Baby, Infant & Childs

Our child cribs, coffins and caskets are manufactured in veneered chipboard