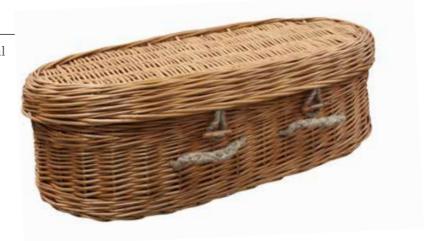

## Oasis Childs Willow

Willow canes are from a fast growing trees, coppice grown on a two to three year cycle. The canes are sustainable and benefit the local ecology and the environment in general. The willow used in our childs willow is sourced from managed and known sources from the willow town of Linyi in the Shandong province of China.

#### Childs Willow

Hand-woven, natural willow (wicker) oval coffin in a rounded end casket shape.

#### Sizing;

42 Inches 16 Inches 11 Inches 54 Inches 16 Inches 11 Inches