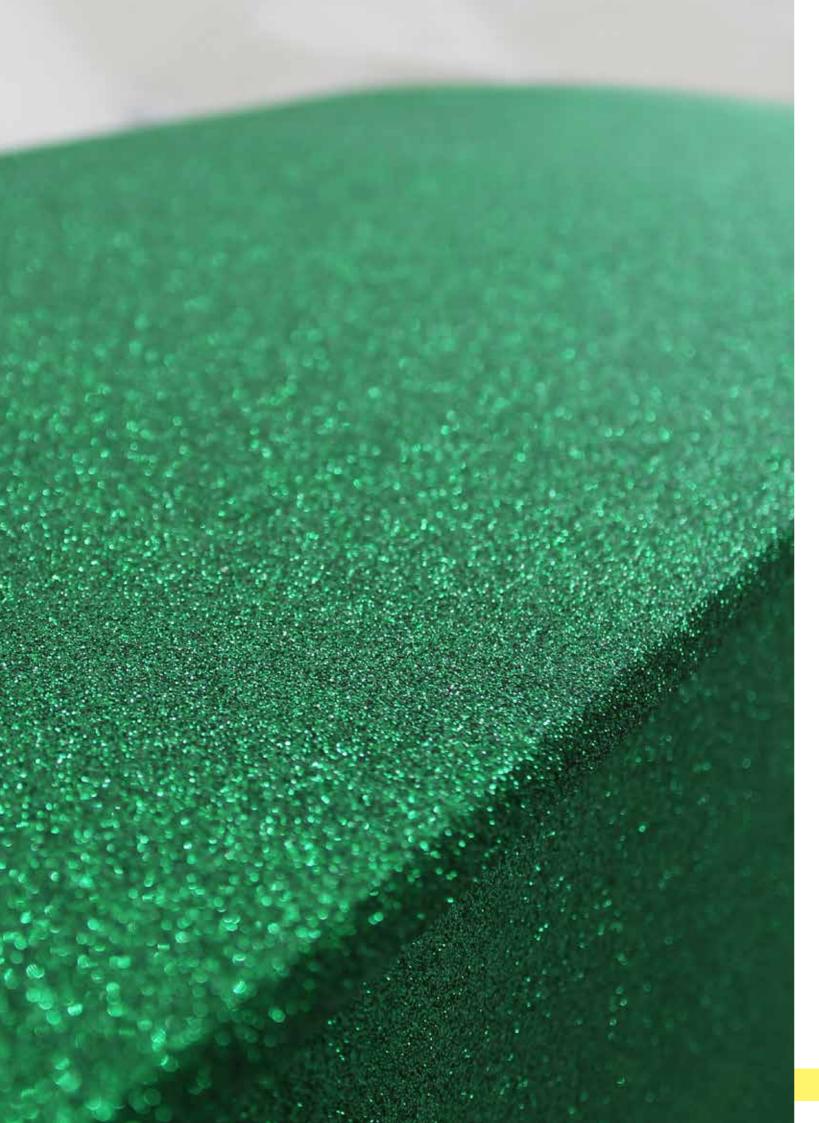

### Hey Diddle Diddle

Noah's Ark

6

Our glitter cribs offer one last chance to sparkle. They are made from MDF covered with diamond glitter paper. Sizing as per Reflections on page 6.

\*Please note that colours are presented for illustrative purposes only.\*

#### Glitter Cribs

With both a striking visual appearance and textural surface. Pictured in Green and Red.