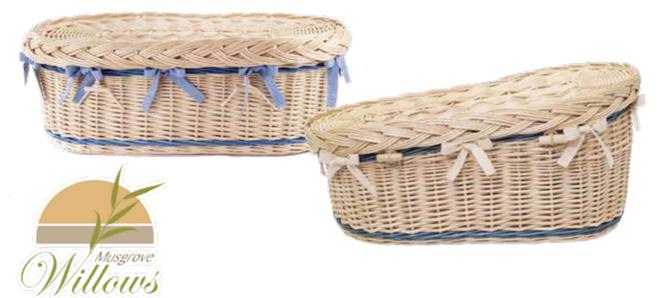

# English Willow Cribs and Cradles

English Willow Cribs and Cradles are beautifully and sensitively made by skilled basket makers, woven with the utmost care and attention to detail. Sizes up to 2 foot by 10 inches. Colour liners and bows do not come as standard and must be requested.

### Baby Nestling Cradles & Cribs

The image shown is of a natural white willow Nestling Cradle. A unique willow keepsake flower is made from the willow used and sent with each casket. Colour banding and other fastening options are available. Colour liners and bows are also available if requested.