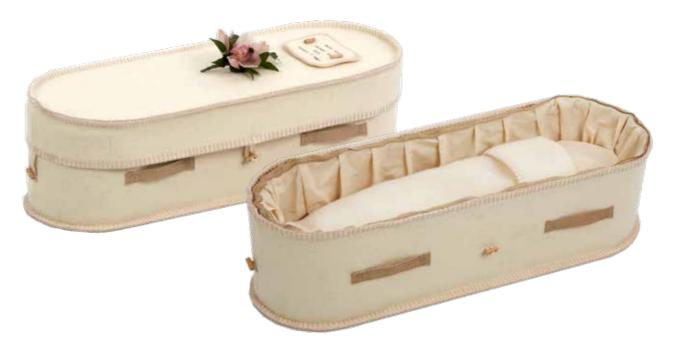

# English Willow Cribs and Cradles

English Willow Cribs and Cradles are beautifully and sensitively made by skilled basket makers, woven with the utmost care and attention to detail. Sizes up to 2 foot by 10 inches. Colour liners and bows do not come as standard and must be requested.

### Baby Nestling Cradles & Cribs

The image shown is of a natural white willow Nestling Cradle. A unique willow keepsake flower is made from the willow used and sent with each casket. Colour banding and other fastening options are available. Colour liners and bows are also available if requested.