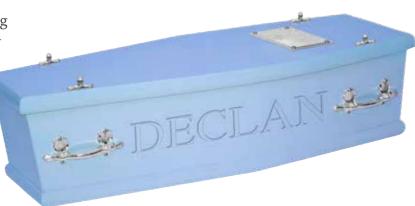

### Child's Deep Panel Engraving

Can include a name on the sides of the coffin. Engravings are electronically proofed before committing to manufacture.

Any choice of colour is available as above.

| Style  | Coffin Shape | Crib or Casket | Length    | Width     | Depth     |
|--------|--------------|----------------|-----------|-----------|-----------|
| Childs | No           | Yes            | 42 Inches | 13 Inches | 10 Inches |
|        | No           | Yes            | 48 Inches | 15 Inches | 11 Inches |
|        | Yes          | Yes            | 54 Inches | 15 Inches | 11 Inches |
|        | Yes          | Yes            | 60 Inches | 16 Inches | 11 Inches |