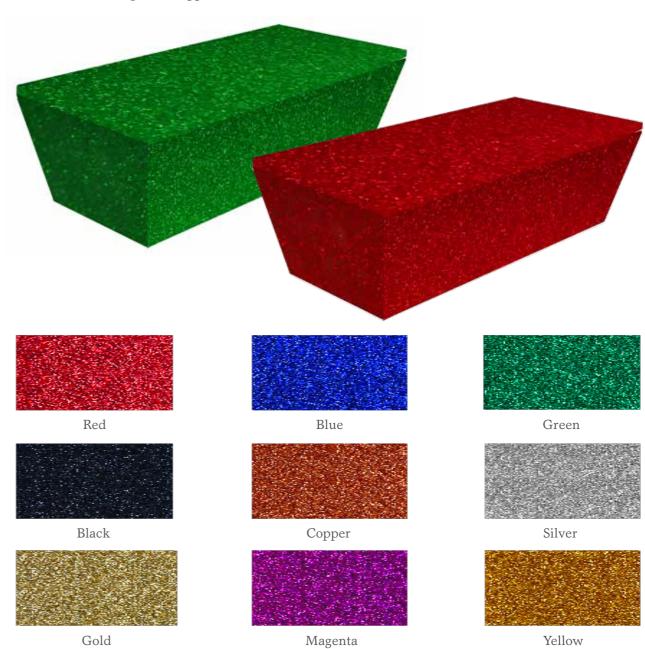

### Hey Diddle Diddle

Noah's Ark

6

Our glitter cribs offer one last chance to sparkle. They are made from MDF covered with diamond glitter paper. Sizing as per Reflections on page 6.

\*Please note that colours are presented for illustrative purposes only.\*

#### Glitter Cribs

With both a striking visual appearance and textural surface. Pictured in Green and Red.